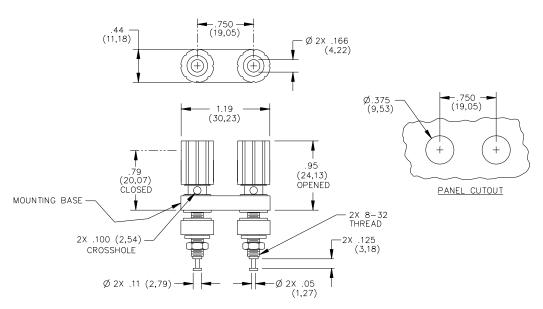

### **FEATURES:**

• Accepts standard banana plugs

• Mounts in panels from 1.57 (.062) to 6.35 (.250) thick.

### **MATERIALS:**

**Insulated Captive Thumb Nut: Brass** 

Finish: Tin plated brass Insulation: Polycarbonate Mounting Base: Polycarbonate

Insulator: Polycarbonate Lockwasher: Steel Hex Nut: Brass

Binding Post: Bright Tin plated brass

#### **RATINGS:**

Voltage: Hand-held testing: 30VAC/60VDC Max.

Hands free testing in controlled voltage environments: 2500 WVDC Max.

Operating Temperature: +115°C (+239°F) Max.

Current: 15 Amperes

**ORDERING INFORMATION:** Model 4243-\*

\*=Mounting Base Color, -0 Black, -2 Red Ordering Example: 4243-2 Color is Red

All dimensions are in inches. Tolerances (except noted):  $.xx = \pm .02$ " (,51 mm),  $.xxx = \pm .005$ " (,127 mm). All specifications are to the latest revisions. Specifications are subject to change without notice. Registered trademarks are the property of their respective companies. Made in USA